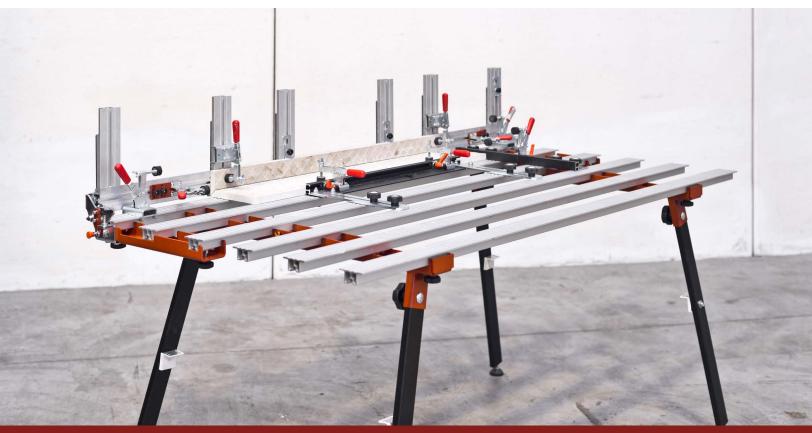

The ideal work bench for cutting and processing large format slabs.

Two sided telescopic extensions available as accessories. One extension to widen the table, another to lengthen.

www.flooringsupplyshop.com International Flooring Center, Inc. PHONE: (323) 731-8453

## DOUBLE

The bench can be entended by doubling it. Attach a second bench, now you are able to use a bench of 12ft. (3,5 m).

# LENGTHEN

Lengthen the bench with the TCWBSEP extensions, can be mounted on either side of the bench for up to 30cm (12") on each side. Lenghtens the work aread from 6' to 8' (1,80m to 2,40 m).

## WIDEN

Widen the bench with the TCWBSE5 extension, can be mounted on the front of the bench for a maximum of 150cm (59") Widens bench from 3' to 5' (90cm to 1m 50cm).