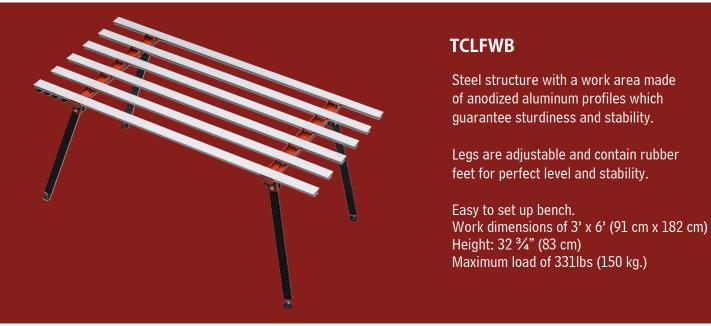

The ideal work bench for cutting and processing large format slabs.

Two sided telescopic extensions available as accessories. One extension to widen the table, another to lengthen.

www.flooringsupplyshop.com International Flooring Center, Inc. PHONE: (323) 731-8453