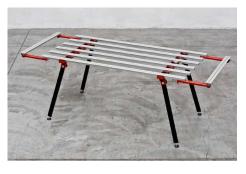

## **EXTENSION**

TCWBSE5 widens the work bench.

Widen up to 59" (1,5 m) 15.4 lbs. (7 kg.)

## WIDEN

Widen the bench with the TCWBSE5 extension, can be mounted on the front of the bench for a maximum of 150cm (59") Widens bench from 3' to 5' (90cm to 1m 50cm).