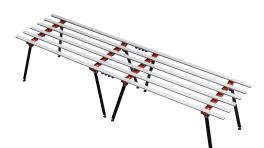

The ideal work bench for cutting and processing large format slabs.

Two sided telescopic extensions available as accessories. One extension to widen the table, another to lengthen.

www.flooringsupplyshop.com International Flooring Center, Inc. PHONE: (323) 731-8453

## DOUBLE

The bench can be entended by doubling it. Attach a second bench, now you are able to use a bench of 12ft. (3,5 m).