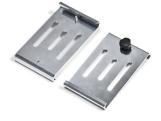

## **SUPPORTS**

TCWBSS strip suppor system to mount on work bench.

2.2 lbs (1 kg.)

5047 W Jefferson Blvd Los Angeles, CA 90016