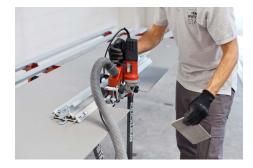

# TOOLING

Use individual tooling on the bench and its extensions. The light-weight yet sturdy structure will hold the tile in place and help with precision cuts.

Using the Cutting-Unit with plunge cut a precise cut can be achieved on the bench and its extensions.