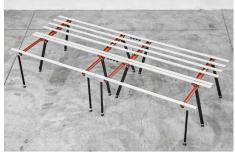

# LENGTHEN

Lengthen one work bench by adding the TCWBSEP on either sides. Or second work bench can be added.

Lengthen to 12" (30 cm) 15.4 lbs. (7 kg.)

# LENGTHEN

Lengthen the bench with the TCWBSEP extensions, can be mounted on either side of the bench for up to 30cm (12") on each side. Lenghtens the work aread from 6' to 8' (1,80m to 2,40 m).