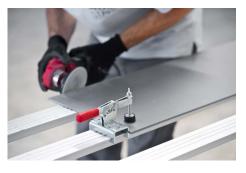

# TOOLING

Use individual tooling on the bench and its extensions. The light-weight yet sturdy structure will hold the tile in place and help with precision cuts.

Using the Cutting-Unit with plunge cut a precise cut can be achieved on the bench and its extensions.

**SUPPORT** 

This pair of holders can be added to the bench on either long-edge of the bench for added support and hold.

CLAMPING

The tile holders use a gravity tension holding mechanism. Just clamp the circular end onto the tile and fasten by pushing the red handle down.