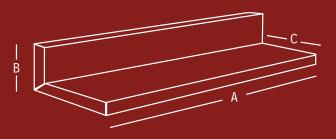

## 90° GLUING KIT

Gluing kit for work bench. New accessories for the Modular Work Bench. Used for step and counter top projects which are made by cutting tile/slabs at a 45° angle.

Assembles the exact steps and counter top needed and reduces the work time.

TCWB90GK includes: length A (59") riser B (8") tread C