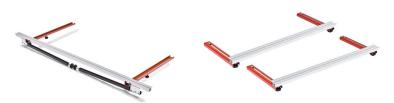

## **EXTENSION**

TCWBSE5 widens the work bench.

Widen up to 59" (1,5 m) 15.4 lbs. (7 kg.)

# LENGTHEN

Lengthen one work bench by adding the TCWBSEP on either sides. Or second work bench can be added.

Lengthen to 12" (30 cm) 15.4 lbs. (7 kg.)

## DOUBLE

The bench can be entended by doubling it. Attach a second bench, now you are able to use a bench of 12ft. (3,5 m).

# LENGTHEN

Lengthen the bench with the TCWBSEP extensions, can be mounted on either side of the bench for up to 30cm (12") on each side. Lenghtens the work aread from 6' to 8' (1,80m to 2,40 m).

## WIDEN

Widen the bench with the TCWBSE5 extension, can be mounted on the front of the bench for a maximum of 150cm (59") Widens bench from 3' to 5' (90cm to 1m 50cm).