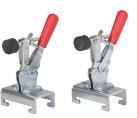

## HOLDERS

TCWBPC Holders can be secured on the work bench for optimal working capacity.

Two (2) available in a set. 1.3 lbs (0,6 kg.)

**SUPPORT** 

This pair of holders can be added to the bench on either long-edge of the bench for added support and hold.

CLAMPING

The tile holders use a gravity tension holding mechanism. Just clamp the circular end onto the tile and fasten by pushing the red handle down.