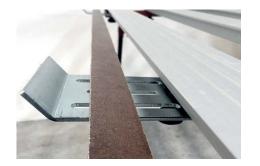

## 90° GLUING KIT

Gluing kit for work bench. New accessories for the Modular Work Bench. Used for step and counter top projects which are made by cutting tile/slabs at a 45° angle.

Assembles the exact steps and counter top needed and reduces the work time.

TCWB90GK includes: length A (59") riser B (8") tread C