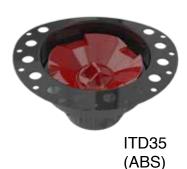

## ITD35 / ITD5135

**ISLAND TUB DRAIN (ROUGH-IN) - TESTABLE** 

**Description:** Certification

Island Tub Drain (Testable Rough-in) for Freestanding Tubs

## Features:

- Asymmetric design 18 Gauge Epoxy coated Metal Deck Plate with holes to lock to Thinset
- Snap off Test Cap
- · ITD35 features an ABS Body/Tailpiece.
- ITD5135 features a White PVC Body/Tailpiece
- ITD() is a Freestanding Tub rough-in (install before tile installation)
- Designed to be installed in an 8"/10" joist space with 1-1/2" / 2" P-Trap respectively
- Supplied with Brass Tailpieces (Threaded and Flanged) and ABS/PVC Waste/Over low Adaptor Kit
- Can be installed with Waterproo ing Membrane