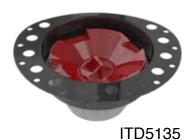

## ITD35 / ITD5135

**ISLAND TUB DRAIN (ROUGH-IN) - TESTABLE** 

**Description:** Certification

Island Tub Drain (Testable Rough-in) for Freestanding Tubs

## Features:

- Asymmetric design 18 Gauge Epoxy coated Metal Deck Plate with holes to lock to Thinset
- Snap off Test Cap
- · ITD35 features an ABS Body/Tailpiece.
- ITD5135 features a White PVC Body/Tailpiece
- ITD() is a Freestanding Tub rough-in (install before tile installation)
- Designed to be installed in an 8"/10" joist space with 1-1/2" / 2" P-Trap respectively
- Supplied with Brass Tailpieces (Threaded and Flanged) and ABS/PVC Waste/Over low Adaptor Kit
- Can be installed with Waterproo ing Membrane

(PVC)