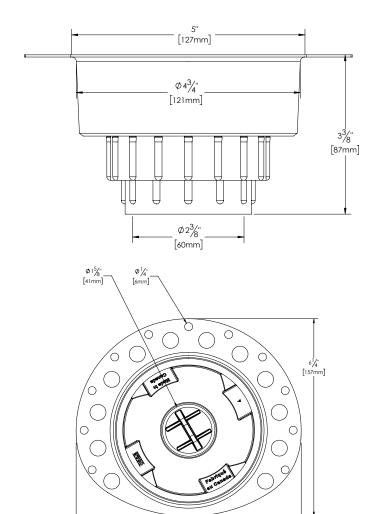

## ITD35 / ITD5135

**ISLAND TUB DRAIN (ROUGH-IN) - TESTABLE** 

**Description:** Certification

Island Tub Drain (Testable Rough-in) for Freestanding Tubs

## Features:

- Asymmetric design 18 Gauge Epoxy coated Metal Deck Plate with holes to lock to Thinset
- Snap off Test Cap
- · ITD35 features an ABS Body/Tailpiece.
- ITD5135 features a White PVC Body/Tailpiece
- ITD() is a Freestanding Tub rough-in (install before tile installation)
- Designed to be installed in an 8"/10" joist space with 1-1/2" / 2" P-Trap respectively
- Supplied with Brass Tailpieces (Threaded and Flanged) and ABS/PVC Waste/Over low Adaptor Kit
- Can be installed with Waterproo ing Membrane