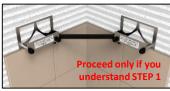

# **STEP 1 Understanding Stabilizing Bracket**

- Each basket kit comes with (1) Corner stabilizer, for standard ferrule applications & (2) inserts for thin-tile washers applications.
- Match each ferrule and washer with the corner stabilizer components above.

### Not using stabilizer will result in basket mounting failure

Combine Standard Ferrule with Thin-tile Washer for tile thicknesses 5/32" to 1/4"

Use Standard Ferrule (only) for tile thicknesses 5/16" to 1/2"