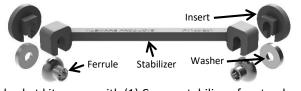

# **STEP 1 Understanding Stabilizing Bracket**

- Each basket kit comes with (1) Corner stabilizer, for standard ferrule applications & (2) inserts for thin-tile washers applications.
- Match each ferrule and washer with the corner stabilizer components above.

### Not using stabilizer will result in basket mounting failure

Combine Standard Ferrule with Thin-tile Washer for tile thicknesses 5/32" to 1/4"

Use Standard Ferrule (only) for tile thicknesses 5/16" to 1/2"

# **STEP 2 Understand Fastener**

• Each PermaTile™ Fastener is equipped with a stabilizing bracket. The bracket ensures that basket mounts properly. Remove stabilizer after thin-set has met minimum cure times specified by manufacturer.