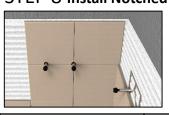

### STEP 8 Install Notched Tiles

 Install notched tile, key thin-set mortar into the back side of tile to ensure proper contact and adhesion. Press tile into wall and adjust as necessary.