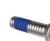

# **STEP 2 Understand Fastener**

• Each PermaTile™ Fastener is equipped with a stabilizing bracket. The bracket ensures that basket mounts properly. Remove stabilizer after thin-set has met minimum cure times specified by manufacturer.

Warning: Each threaded stud is covered with a plastic thumb screw to prevent thin-set mortar from corrupting thread. Do not remove until after grouting.

# Install Complete

· Install stainless steel screws.

Do not cross-thread