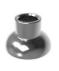

# **STEP 1 Understanding Stabilizing Bracket**

- Each basket kit comes with (1) Corner stabilizer, for standard ferrule applications & (2) inserts for thin-tile washers applications.
- Match each ferrule and washer with the corner stabilizer components above.

### Not using stabilizer will result in basket mounting failure

Combine Standard Ferrule with Thin-tile Washer for tile thicknesses 5/32" to 1/4"

Use Standard Ferrule (only) for tile thicknesses 5/16" to 1/2"

# Combine Standard Ferrule with Thin-tile Washer for tile thicknesses 5/32" to 1/4"