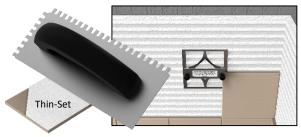

### STEP 3 Determine Basket Location

- Determine the wall surface where the PermaTile™ Fastener should be located.
- Apply thin-set mortar with no less than a 1/4" x 3/8" notch trowel.

Warning: Use only latex modified mortars that meet ANSI A118.4/A118.11 performance standard.

### STEP 4 Install PermaTile™ Fastener

- Key thin-set mortar into the back side of tile to ensure proper contact and adhesion.
- Press the PermaTile™ Fastener into the combed thinset mortar at the predetermined location.