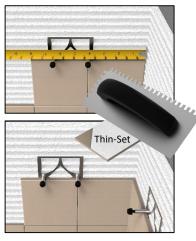

### STEP 3 Determine Basket Location

- Determine the wall surface where the PermaTile™ Fastener should be located.
- Apply thin-set mortar with no less than a 1/4" x 3/8" notch trowel.

Warning: Use only latex modified mortars that meet ANSI A118.4/A118.11 performance standard.

### STEP 4 Install PermaTile™ Fastener

- Key thin-set mortar into the back side of tile to ensure proper contact and adhesion.
- Press the PermaTile™ Fastener into the combed thinset mortar at the predetermined location.