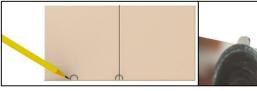

## STEP 7 Mark & Notch Tiles

#### Notch or drill 3/8" or 10mm so basket trim covers holes

• Carefully remove stabilizing bracket marking left & right side notch locations. Using an angle grinder, remove enough material allowing 1/16" of adjustment, side to side and up and down.