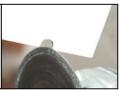

### STEP 8 Install Notched Tiles

 Install notched tile, key thin-set mortar into the back side of tile to ensure proper contact and adhesion. Press tile into wall and adjust as necessary.