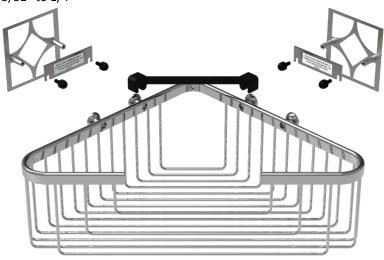

### Extra Deep Corner Basket Parts List

Basket quantity 1 per kit

Fastener Assembly quantity 2 per kit

PT100-504

Standard Ferrule quantity 2 per kit

Thin-tile Washer quantity 2 per kit

C220-020

8-32 Screw quantity 2 per kit

A008185

Plastic Corner Stabilizing Bracket with Inserts quantity 1 set

239250

255245

PT100-201