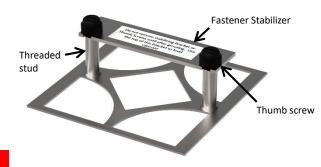

# **STEP 1 Understanding Stabilizing Bracket**

- Each basket kit comes with (1) Corner stabilizer, for standard ferrule applications & (2) inserts for thin-tile washers applications.
- Match each ferrule and washer with the corner stabilizer components above.

# **STEP 2 Understand Fastener**

• Each PermaTile™ Fastener is equipped with a stabilizing bracket. The bracket ensures that basket mounts properly. Remove stabilizer after thin-set has met minimum cure times specified by manufacturer.

Warning: Each threaded stud is covered with a plastic thumb screw to prevent thin-set mortar from corrupting thread. Do not remove until after grouting.