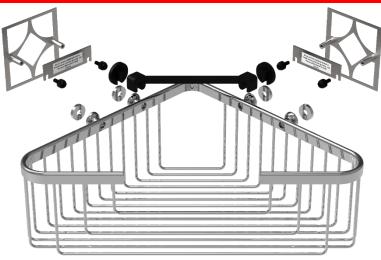

## STEP 5 Install 2<sup>nd</sup> PermaTile™ Fastener STEP 9 Remount Stabilizer STEP 12 Mount Basket

- Key thin-set mortar into the back side of tile to ensure proper contact and adhesion.
- Approximate fastener
   4" from corner to center
   of threaded stud before
   mounting stabilizer.
- Repeat the process on the opposing wall. Press the PermaTile™ Fastener into the combed thin-set mortar at the predetermined location.

Tighten thumb screws securely

- Remount all plastic and metal stabilizing brackets as shown and <u>tighten thumb</u> <u>screws securely</u>.
- •Make sure corner stabilizer is situated flat on tile surface, should fit freely.

### STEP 11 Install Trim

TileWare Products
PO Box 793, Hickory, NC 28603

Thank you for using our

products!

- Technical Support: 828-322-9273 Email: <a href="mailto:info@tilewareproducts.com">info@tilewareproducts.com</a> www.tilewareproducts.com
- Immediately proceed to accessory mounting after grouting is completed.
- Simply slip ferrules or ferrules & washers over studs.