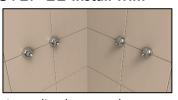

## STEP 5 Install 2<sup>nd</sup> PermaTile™ Fastener STEP 9 Remount Stabilizer STEP 12 Mount Basket

- Key thin-set mortar into the back side of tile to ensure proper contact and adhesion.
- Approximate fastener
   4" from corner to center
   of threaded stud before
   mounting stabilizer.
- Repeat the process on the opposing wall. Press the PermaTile™ Fastener into the combed thin-set mortar at the predetermined location.

Tighten thumb screws securely

- Remount all plastic and metal stabilizing brackets as shown and <u>tighten thumb</u> <u>screws securely</u>.
- •Make sure corner stabilizer is situated flat on tile surface, should fit freely.